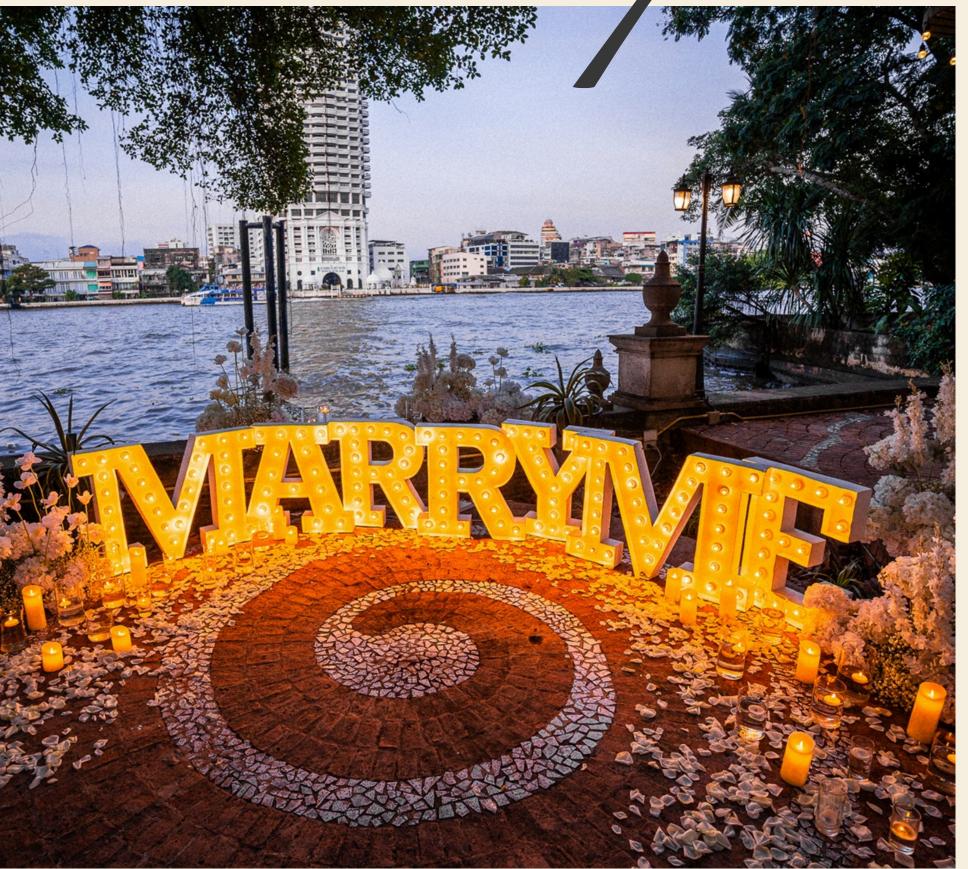

Proposal Planner Service

MARRY ME Sign, Heart Shape Petals & Candles Flower Bouquet

Proposal Venue & Set Dinner

Background Music During Proposal

Photography 1 hr.

\*1 Photographer • Completed adjustment • Delivery to you by Google/Dropbox Link within 2 weeks